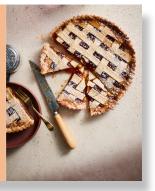

## BY YIVIANA GORI

Sweet wine biscuits

I also any security is a soft mends with mends in many lot of the recipe tander and the second difficience rings threads the mends of the recipe and mattic, this version includes occurs for a severe yet. But re this is the mask ingredent, as the manner segments is wing, and it is also constrainty to serve these bloods with red wing for deputy and the second second second second second second second in the second second second second second second second in the second second second second second second second or versificing class fixed, the isolated mends and with red second se

### MAKES 30

The sector of th