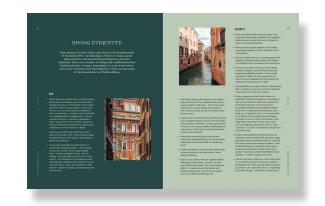

#### Other dishes to look out fo

#### Or between u of its land and beam colonised.

#### Ar

Seedelb Note known and chlorine scorkes in the second second of the second second without a conduct with speers or opkyy pergenese capacitosis and hences such as with front scores to form a third speeral. It is buringly a fibb version of the day, and it is that the second second second second in the second second second second second call in the fiber second second second second call in the fiber second second second second be restricted as from causal second fibbs.

Polyette di reclanzate The abendance of eggpiant subergine in the region makes thus diritora a stapi in most Calabrian households. Eavy to propase, the contad eggpiant is mised wi stale bread, eggs and gaated chrese befor being baled or fried in ea quisk stack or poly start of the start of the spin stack or being baled or fried in ear quisk stack or

maniata refers to manil or hands artic bread is studded with pieces o I, pork scratchings and provels or avails choose before baking. A rich is uses the addition of bolled eggs cotts added to the mixture.