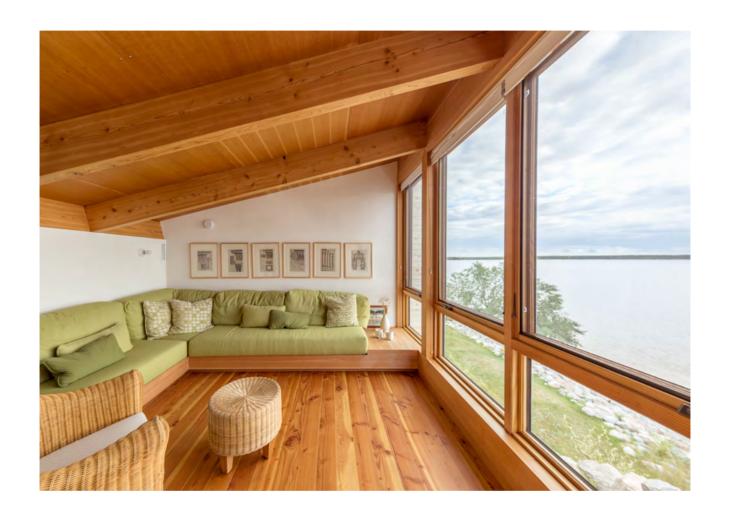

## CANADIAN WATERLINES

VICTORIA BEACH, MANITOBA, CANADA

Fully exposed to spectacular sunsets and impressive thunderstorms, the Beach House embraces the prairie skies and changing waterscapes. This 2,000-square foot residence was designed to echo the stone and wood cottage vernacular of this beachside community. Harmonizing with the surrounding landscape, cedar and fir were used both inside and out and emit the natural aesthetic of age-old building materials.

With a playfulness of scale, low rooflines introduce the visitor to lofty interior spaces that celebrate a panoramic view and an ocean-like horizon line of water and sky. The interior is extended outward across the deck with a wall of windows that open to create what feels more like a screened-in porch with a dramatic roof overhang and the summer breeze sweeping through it.

The commitment to the spectacular view of the watery horizon is revealed throughout the design, with both the outdoor deck set with Adirondack chairs to allow for peaceful contemplation of the scenery during clement weather, and a snug sitting area with tastefully upholstered corner seating for when the wind is howling outside.