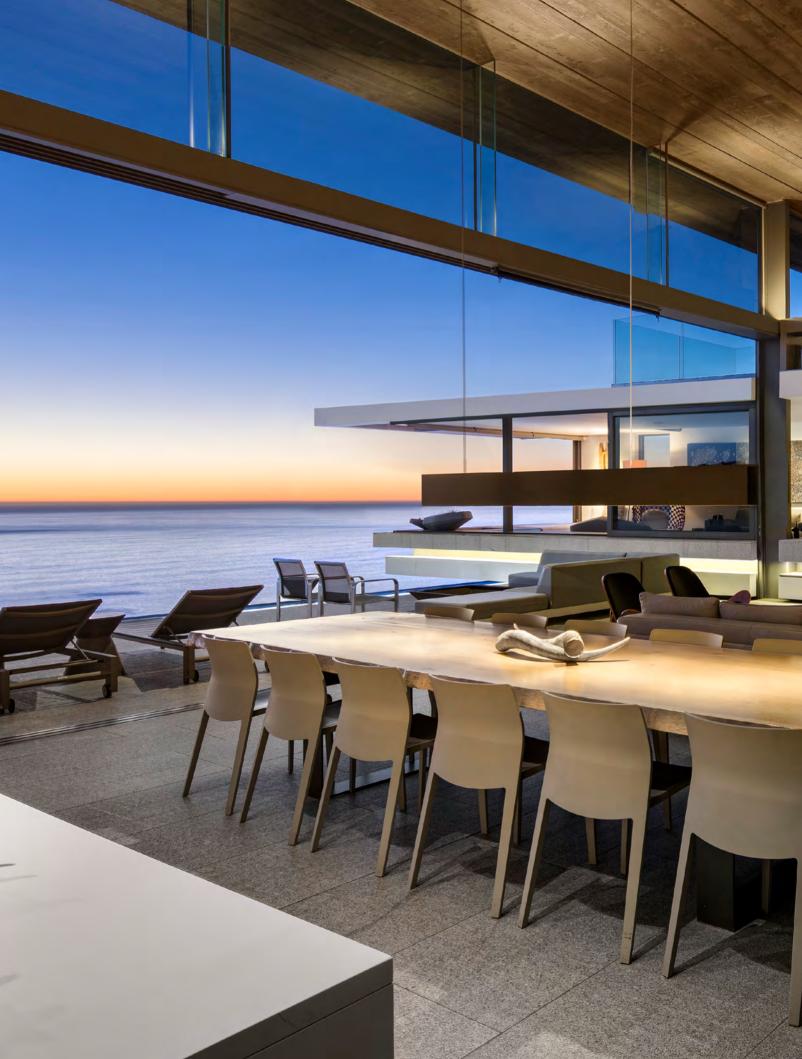

The glazed lines between inside and out peel back to blur the boundaries in a continuous transparent space which links a generous back garden opening directly onto Table Mountain National Park to a pool which stretches out towards the sea in front. And it is here that the view out over the ocean comes into its own, particularly at dusk.

The fortunate residents can relax in the dining room and lounge on the fourth floor, which transforms into an extension of the open terrace via glass sliding doors, allowing unfettered views to the distance. The angular modern bar and bar lounge is suspended over the pool, with the beautiful panorama framed by the ocean-facing window. With its sleek, modern lines, the house finds a reflection both literally and metaphorically in the crisp lines of the infinity pool, from where one can gaze out over the mercurial waters of the Atlantic.

"Nearly every room showcases panoramic views of the Atlantic Ocean"

BEYOND by SAOTA