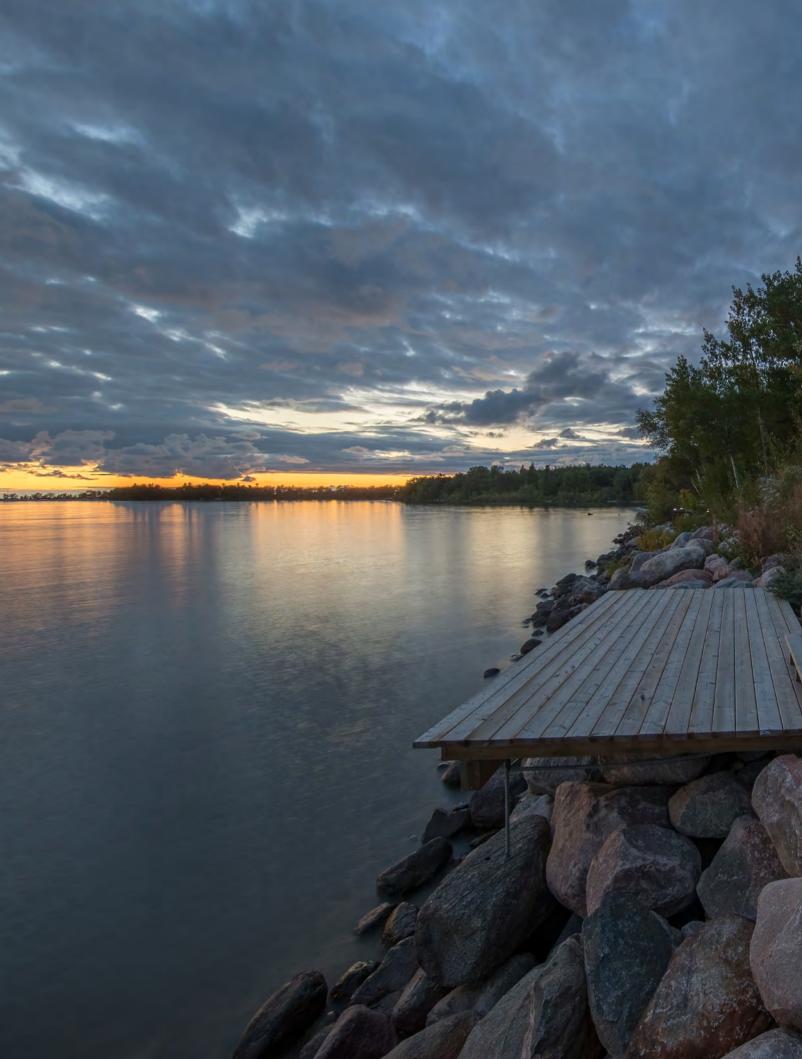

## CANADIAN WATERLINES

VICTORIA BEACH, MANITOBA, CANADA

Fully exposed to spectacular sunsets and impressive thunderstorms, the Beach House embraces the prairie skies and changing waterscapes. This 2,000-square foot residence was designed to echo the stone and wood cottage vernacular of this beachside community. Harmonizing with the surrounding landscape, cedar and fir were used both inside and out and emit the natural aesthetic of age-old building materials.

The commitment to the spectacular view of the watery horizon is revealed throughout the design, with both the outdoor deck set with Adirondack chairs to allow for peaceful contemplation of the scenery during clement weather, and a snug sitting area with tastefully upholstered corner seating for when the wind is howling outside.