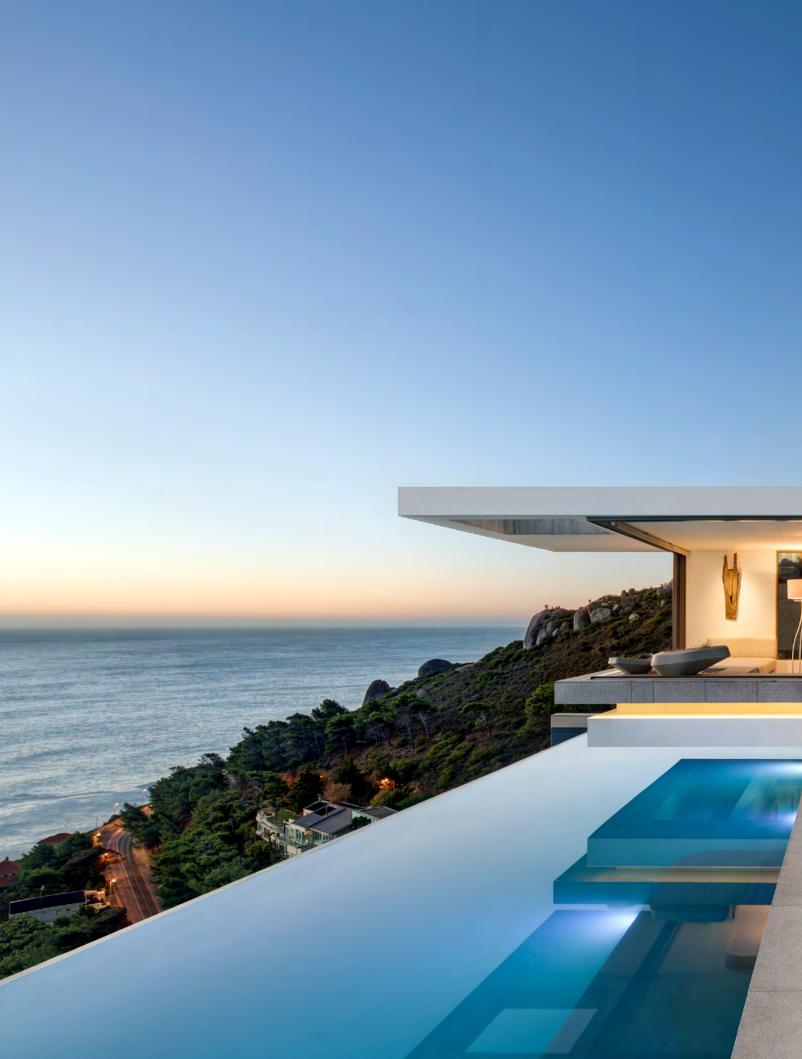

The glazed lines between inside and out peel back to blur the boundaries in a continuous transparent space which links a generous back garden opening directly onto Table Mountain National Park to a pool which stretches out towards the sea in front. And it is here that the view out over the ocean comes into its own, particularly at dusk.

"Nearly every room showcases panoramic views of the Atlantic Ocean"

BEYOND by SAOTA