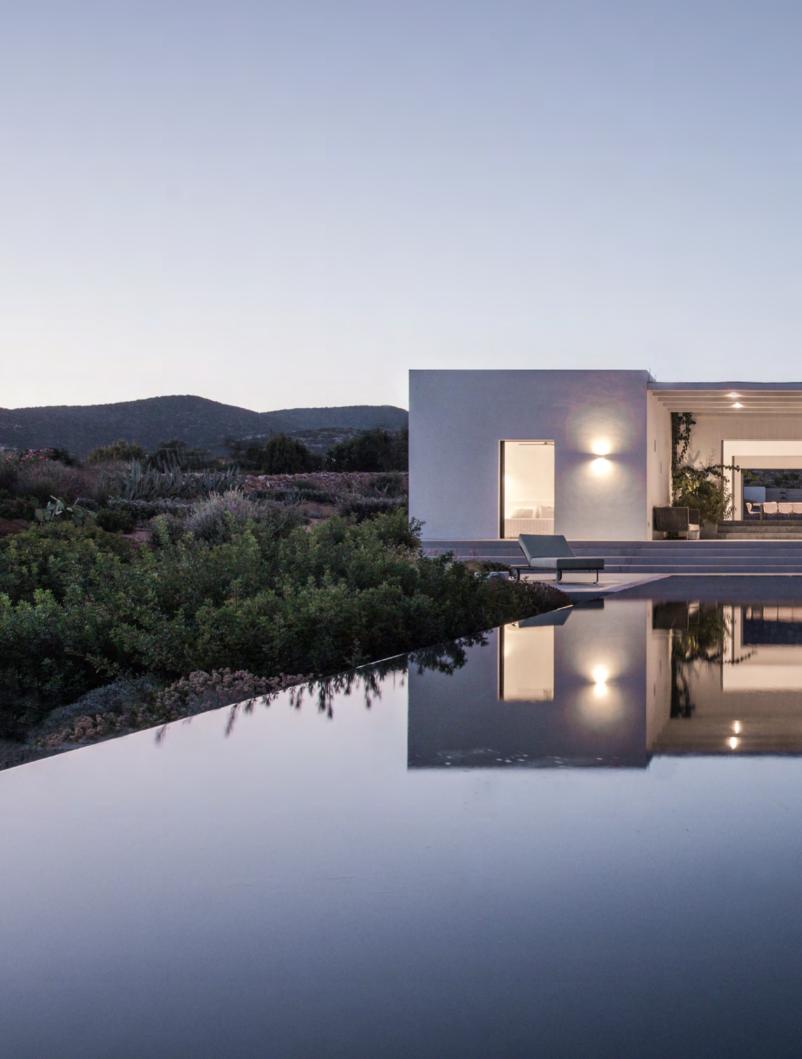

## BRIDGE BETWEEN

ANTIPAROS, GREECE

Located in the beautiful Cycladic islands, this house anchors on the landscape, creating a bridge between the sea and the land, with panoramic views over the Mediterranean Sea.

The name H\_orizon derives not only from the H-shaped configuration but also from the design aim for the house to remain in continuous connection to the open horizon beyond. The open void between the two main volumes creates a frame that captures the perpetual energy and alternating images of the sea.

The house emerges from the landscape and the landscape evolves linearly as an extension of the house. Views are maximized throughout the interior spaces, such the picturesque framed view from the sunken lounge, deliberately in a recessed level to allow for unobscured views. White walls typical of Greek white-wash buildings serve to enhance the blue of the sea. The infinity pool situated in front of the living area follows the linear direction towards the horizon, and providing a bridge between the two blue surfaces of water.