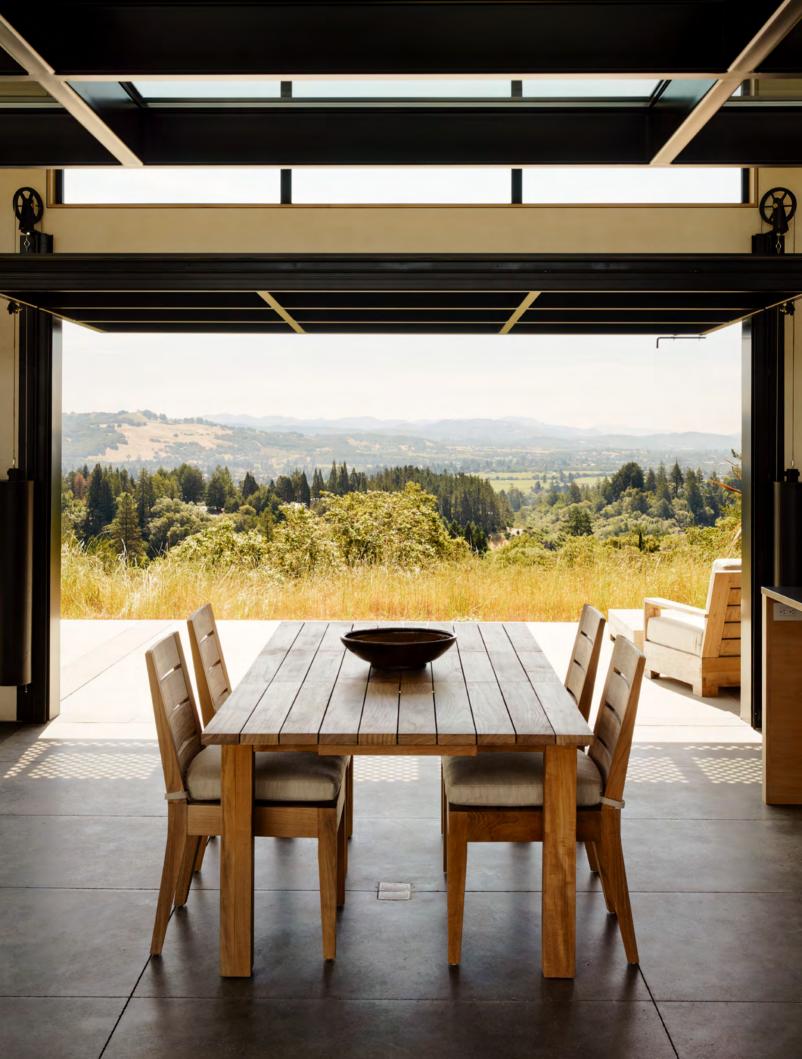

## CANADIAN WATERLINES

VICTORIA BEACH, MANITOBA, CANADA

Fully exposed to spectacular sunsets and impressive thunderstorms, the Beach House embraces the prairie skies and changing waterscapes. This 2,000-square foot residence was designed to echo the stone and wood cottage vernacular of this beachside community. Harmonizing with the surrounding landscape, cedar and fir were used both inside and out and emit the natural aesthetic of age-old building materials.

With a playfulness of scale, low rooflines introduce the visitor to lofty interior spaces that celebrate a panoramic view and an ocean-like horizon line of water and sky. The interior is extended outward across the deck with a wall of windows that open to create what feels more like a screened-in porch with a dramatic roof overhang and the summer breeze sweeping through it.

The commitment to the spectacular view of the watery horizon is revealed throughout the design, with both the outdoor deck set with Adirondack chairs to allow for peaceful contemplation of the scenery during clement weather, and a snug sitting area with tastefully upholstered corner seating for when the wind is howling outside.