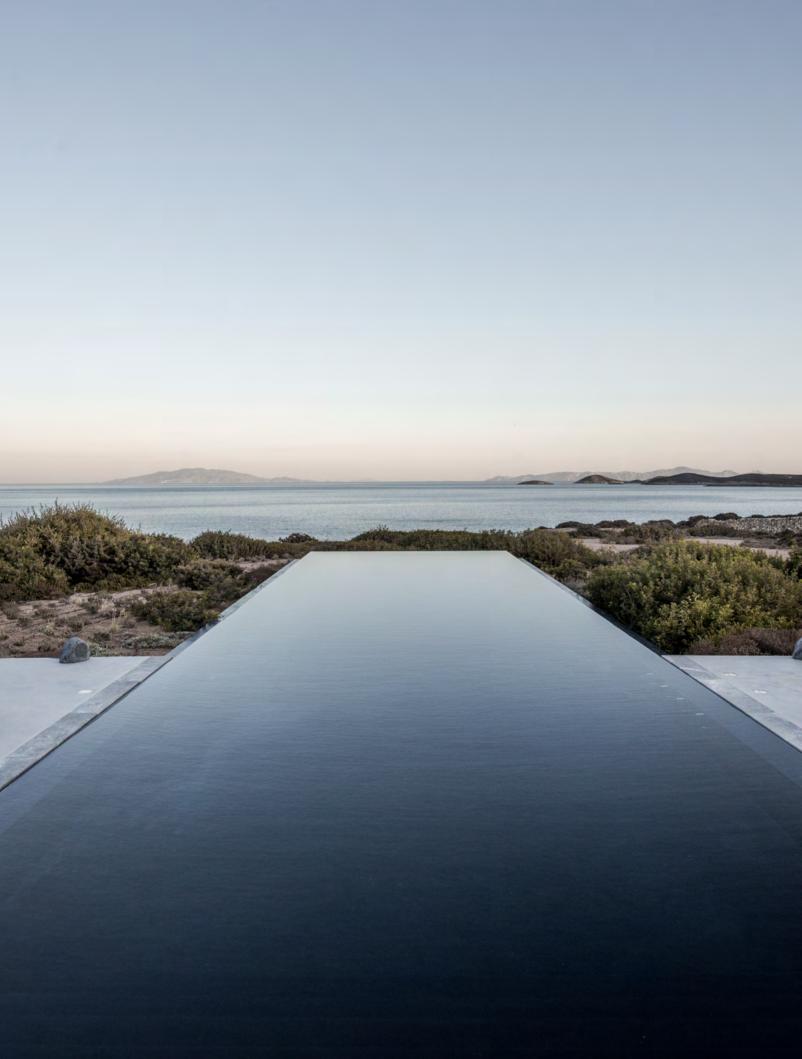

## BRIDGE BETWEEN

ANTIPAROS, GREECE

Located in the beautiful Cycladic islands, this house anchors on the landscape, creating a bridge between the sea and the land, with panoramic views over the Mediterranean Sea.

The name H\_orizon derives not only from the H-shaped configuration but also from the design aim for the house to remain in continuous connection to the open horizon beyond. The open void between the two main volumes creates a frame that captures the perpetual energy and alternating images of the sea.

The house emerges from the landscape and the landscape evolves linearly as an extension of the house. Views are maximized throughout the interior spaces, such the picturesque framed view from the sunken lounge, deliberately in a recessed level to allow for unobscured views. White walls typical of Greek white-wash buildings serve to enhance the blue of the sea. The infinity pool situated in front of the living area follows the linear direction towards the horizon, and providing a bridge between the two blue surfaces of water.

"The open void creates a frame that captures the perpetual energy and alternating images of the sea."

H\_ORIZON by VOIS ARCHITECTS