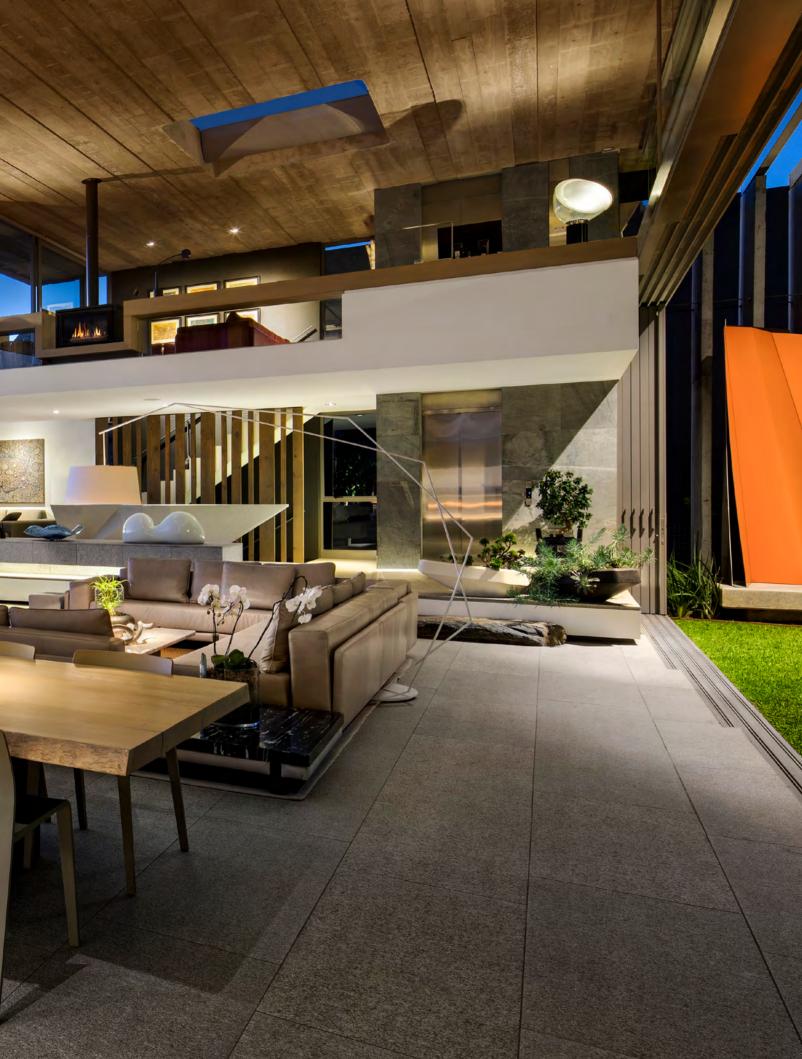

Perched on the shoulders of Lion's Head, Beyond springs from a steep hillside that drops off to the famous sequence of Clifton's white beaches. The interior contains a masterful interplay of light, space, and raw materiality, from the cavernous entrance hall to the upper levels that are bathed in generous daylight.

The glazed lines between inside and out peel back to blur the boundaries in a continuous transparent space which links a generous back garden opening directly onto Table Mountain National Park to a pool which stretches out towards the sea in front. And it is here that the view out over the ocean comes into its own, particularly at dusk.