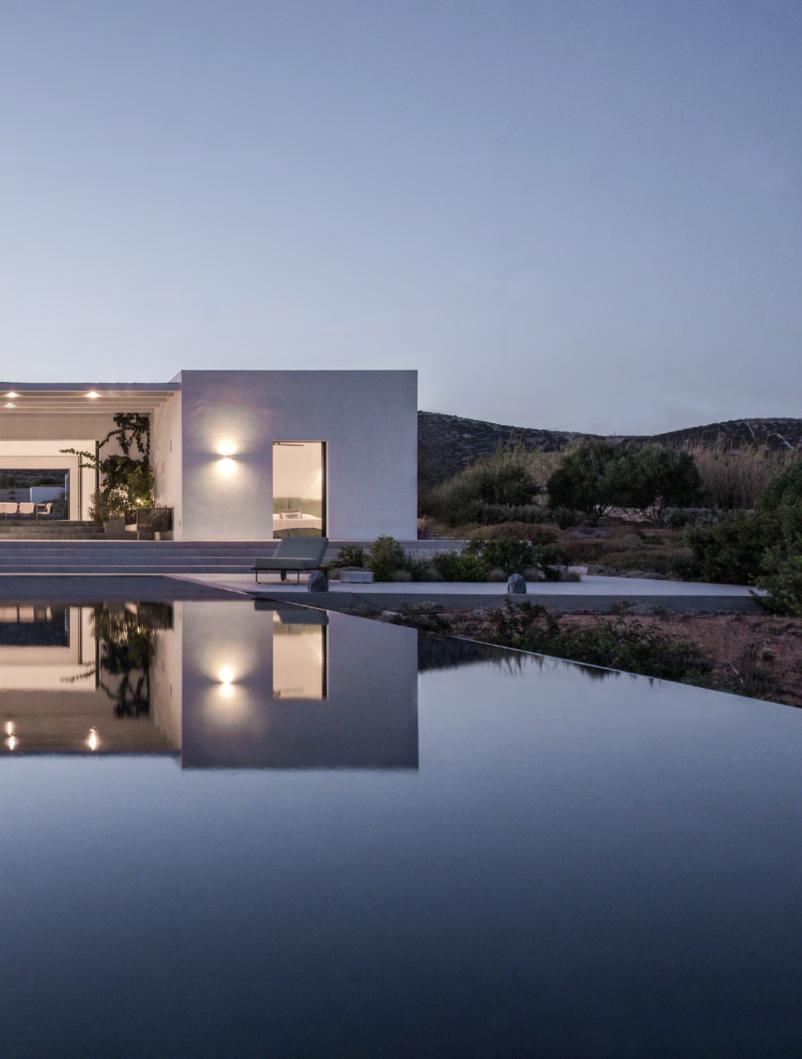

## BRIDGE BETWEEN

ANTIPAROS, GREECE

Located in the beautiful Cycladic islands, this house anchors on the landscape, creating a bridge between the sea and the land, with panoramic views over the Mediterranean Sea.

The name H\_orizon derives not only from the H-shaped configuration but also from the design aim for the house to remain in continuous connection to the open horizon beyond. The open void between the two main volumes creates a frame that captures the perpetual energy and alternating images of the sea.

The house emerges from the landscape and the landscape evolves linearly as an extension of the house. Views are maximized throughout the interior spaces, such the picturesque framed view from the sunken lounge, deliberately in a recessed level to allow for unobscured views. White walls typical of Greek white-wash buildings serve to enhance the blue of the sea. The infinity pool situated in front of the living area follows the linear direction towards the horizon, and providing a bridge between the two blue surfaces of water.