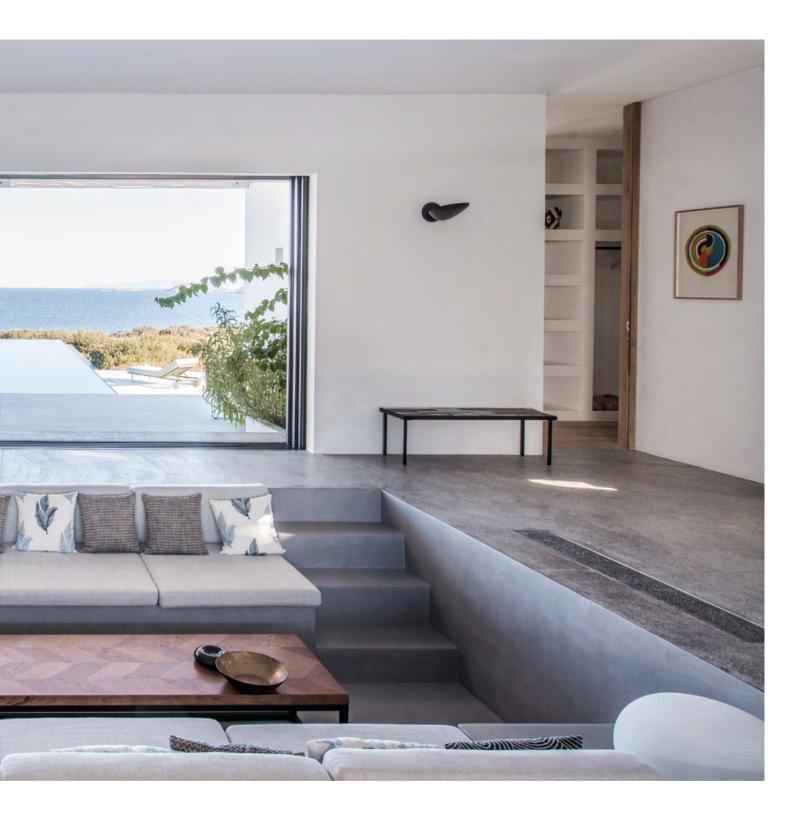

The house emerges from the landscape and the landscape evolves linearly as an extension of the house. Views are maximized throughout the interior spaces, such the picturesque framed view from the sunken lounge, deliberately in a recessed level to allow for unobscured views. White walls typical of Greek white-wash buildings serve to enhance the blue of the sea. The infinity pool situated in front of the living area follows the linear direction towards the horizon, and providing a bridge between the two blue surfaces of water.

"The open void creates a frame that captures the perpetual energy and alternating images of the sea."

H\_ORIZON by VOIS ARCHITECTS