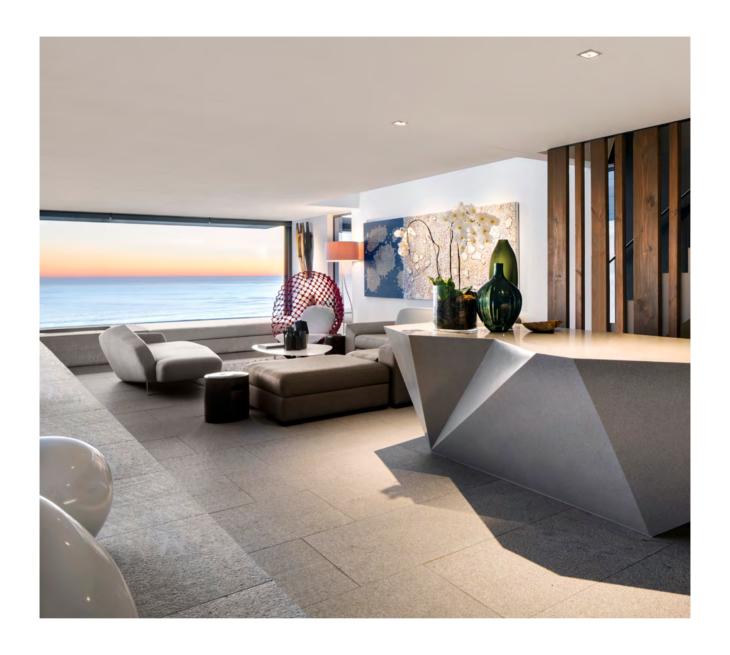

The fortunate residents can relax in the dining room and lounge on the fourth floor, which transforms into an extension of the open terrace via glass sliding doors, allowing unfettered views to the distance. The angular modern bar and bar lounge is suspended over the pool, with the beautiful panorama framed by the ocean-facing window. With its sleek, modern lines, the house finds a reflection both literally and metaphorically in the crisp lines of the infinity pool, from where one can gaze out over the mercurial waters of the Atlantic.

"Nearly every room showcases panoramic views of the Atlantic Ocean"

BEYOND by SAOTA