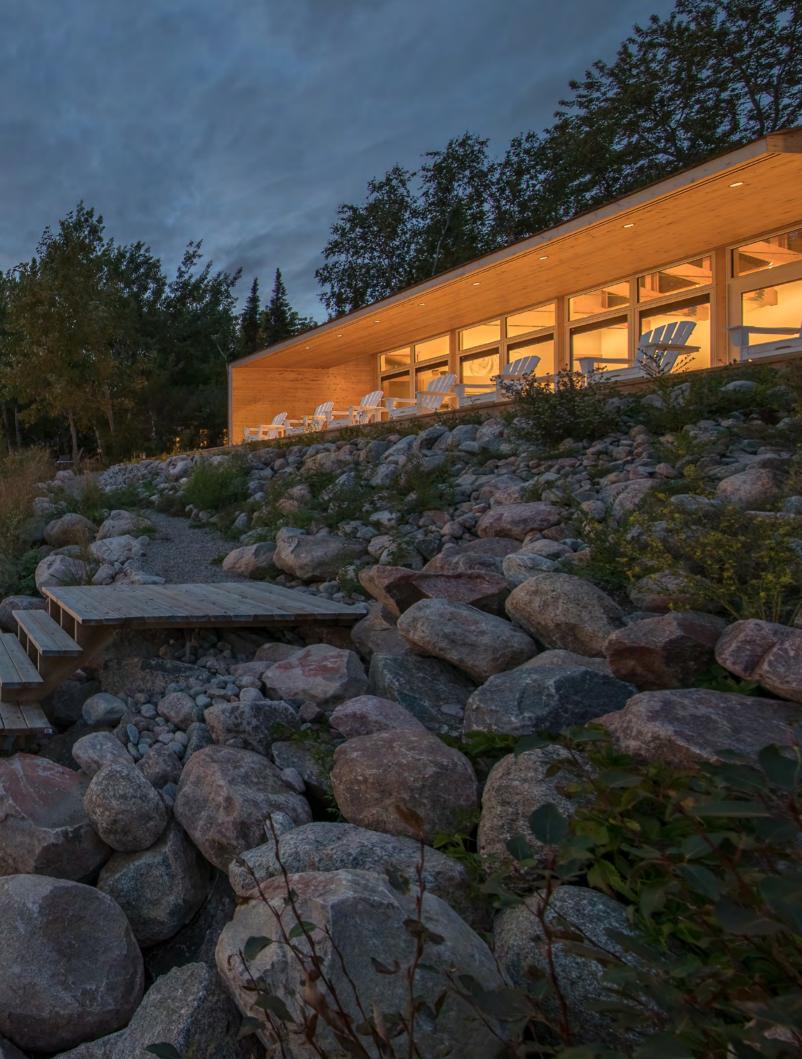

## CANADIAN WATERLINES

VICTORIA BEACH, MANITOBA, CANADA

Fully exposed to spectacular sunsets and impressive thunderstorms, the Beach House embraces the prairie skies and changing waterscapes. This 2,000-square foot residence was designed to echo the stone and wood cottage vernacular of this beachside community. Harmonizing with the surrounding landscape, cedar and fir were used both inside and out and emit the natural aesthetic of age-old building materials.

With a playfulness of scale, low rooflines introduce the visitor to lofty interior spaces that celebrate a panoramic view and an ocean-like horizon line of water and sky. The interior is extended outward across the deck with a wall of windows that open to create what feels more like a screened-in porch with a dramatic roof overhang and the summer breeze sweeping through it.