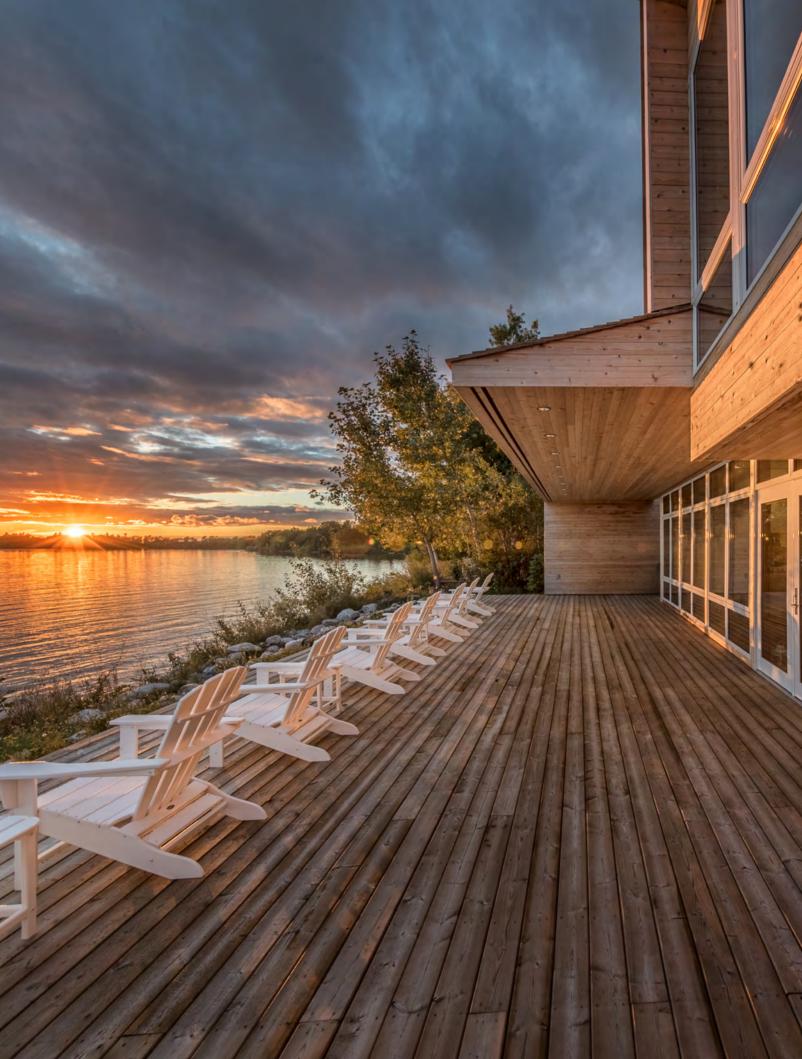

## CANADIAN WATERLINES

VICTORIA BEACH, MANITOBA, CANADA

Fully exposed to spectacular sunsets and impressive thunderstorms, the Beach House embraces the prairie skies and changing waterscapes. This 2,000-square foot residence was designed to echo the stone and wood cottage vernacular of this beachside community. Harmonizing with the surrounding landscape, cedar and fir were used both inside and out and emit the natural aesthetic of age-old building materials.

With a playfulness of scale, low rooflines introduce the visitor to lofty interior spaces that celebrate a panoramic view and an ocean-like horizon line of water and sky. The interior is extended outward across the deck with a wall of windows that open to create what feels more like a screened-in porch with a dramatic roof overhang and the summer breeze sweeping through it.

The commitment to the spectacular view of the watery horizon is revealed throughout the design, with both the outdoor deck set with Adirondack chairs to allow for peaceful contemplation of the scenery during clement weather, and a snug sitting area with tastefully upholstered corner seating for when the wind is howling outside.