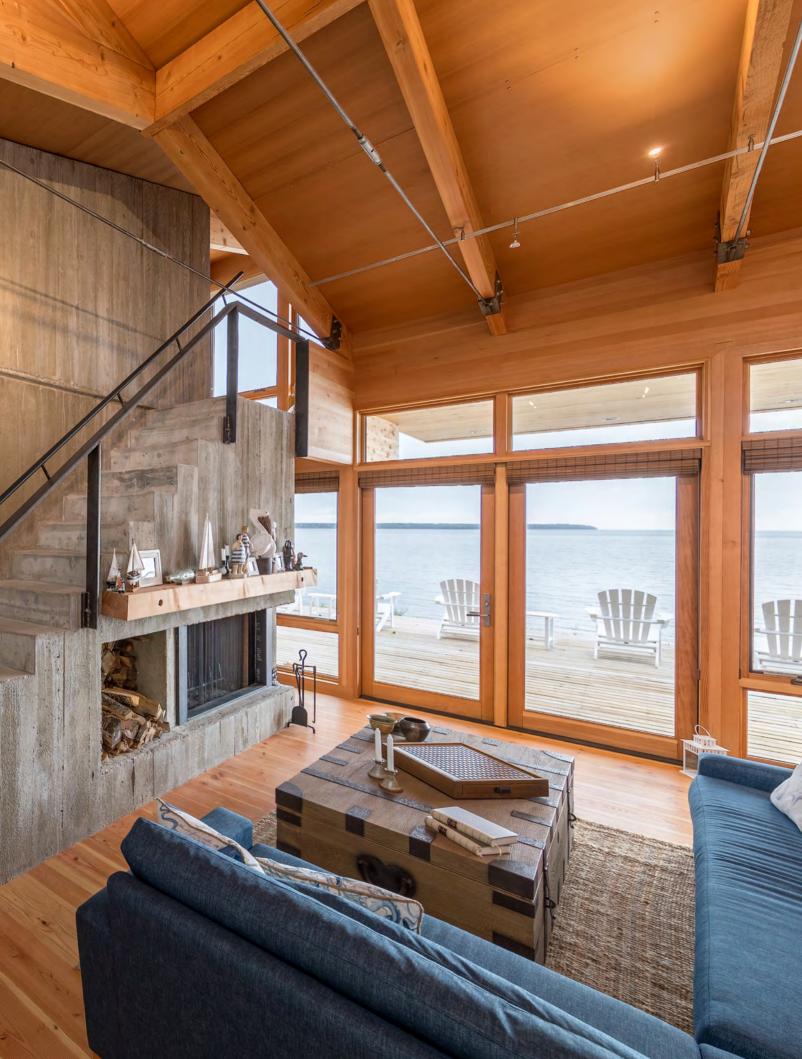

## CANADIAN WATERLINES

VICTORIA BEACH, MANITOBA, CANADA

Fully exposed to spectacular sunsets and impressive thunderstorms, the Beach House embraces the prairie skies and changing waterscapes. This 2,000-square foot residence was designed to echo the stone and wood cottage vernacular of this beachside community. Harmonizing with the surrounding landscape, cedar and fir were used both inside and out and emit the natural aesthetic of age-old building materials.

With a playfulness of scale, low rooflines introduce the visitor to lofty interior spaces that celebrate a panoramic view and an ocean-like horizon line of water and sky. The interior is extended outward across the deck with a wall of windows that open to create what feels more like a screened-in porch with a dramatic roof overhang and the summer breeze sweeping through it.

The commitment to the spectacular view of the watery horizon is revealed throughout the design, with both the outdoor deck set with Adirondack chairs to allow for peaceful contemplation of the scenery during clement weather, and a snug sitting area with tastefully upholstered corner seating for when the wind is howling outside.