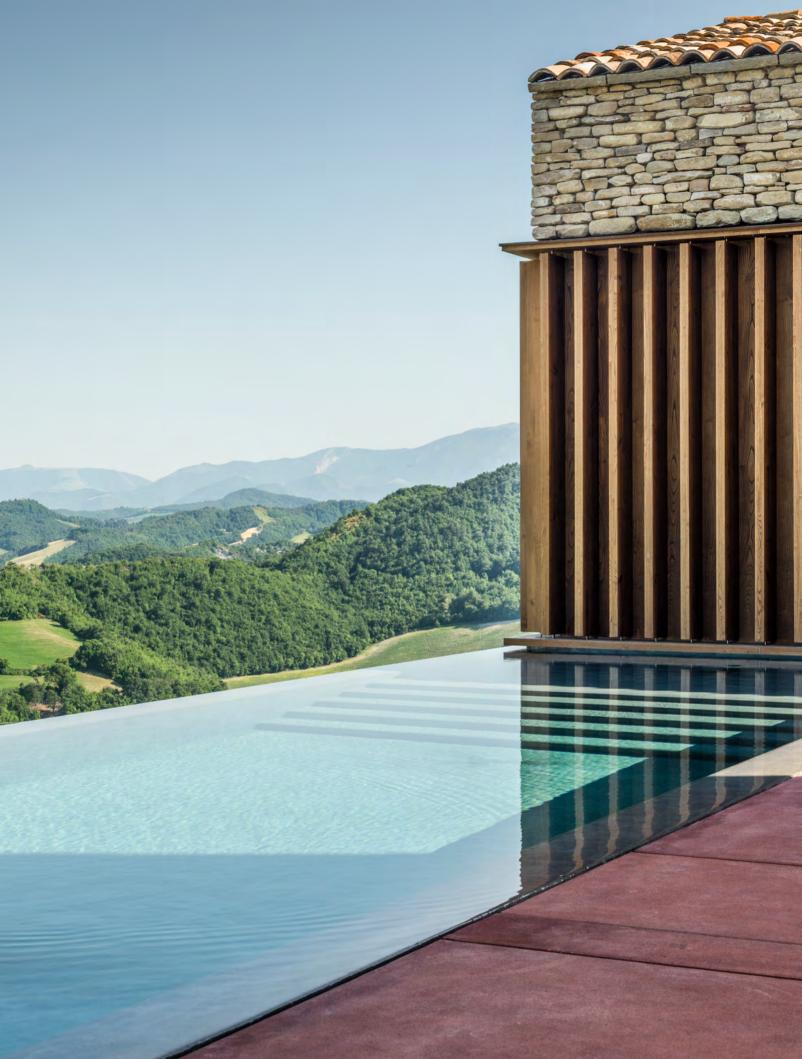

## INFINITY HOUSE

AN ENDLESS VIEW













## ATLANTIC VISION

CAPE TOWN, SOUTH AFRICA

This stunning residence shows the impressive result when the full comfort of a modern home is potently married to an elemental architecture drawn from its dramatic setting.

Perched on the shoulders of Lion's Head, Beyond springs from a steep hillside that drops off to the famous sequence of Clifton's white beaches. The interior contains a masterful interplay of light, space, and raw materiality, from the cavernous entrance hall to the upper levels that are bathed in generous daylight.

The glazed lines between inside and out peel back to blur the boundaries in a continuous transparent space which links a generous back garden opening directly onto Table Mountain National Park to a pool which stretches out towards the sea in front. And