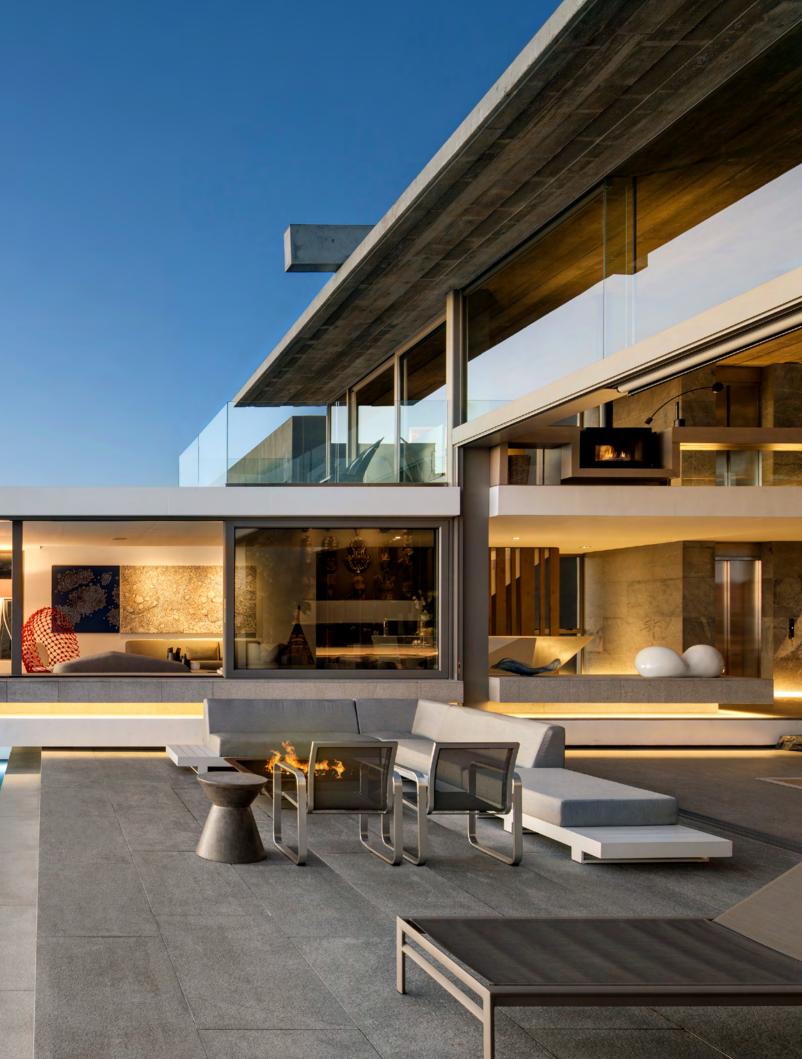

The glazed lines between inside and out peel back to blur the boundaries in a continuous transparent space which links a generous back garden opening directly onto Table Mountain National Park to a pool which stretches out towards the sea in front. And it is here that the view out over the ocean comes into its own, particularly at dusk.

The fortunate residents can relax in the dining room and lounge on the fourth floor, which transforms into an extension of the open terrace via glass sliding doors, allowing unfettered views to the distance. The angular modern bar and bar lounge is suspended over the pool, with the beautiful panorama framed by the ocean-facing window. With its sleek, modern lines, the house finds a reflection both literally and metaphorically in the crisp lines of the infinity pool, from where one can gaze out over the mercurial waters of the Atlantic.