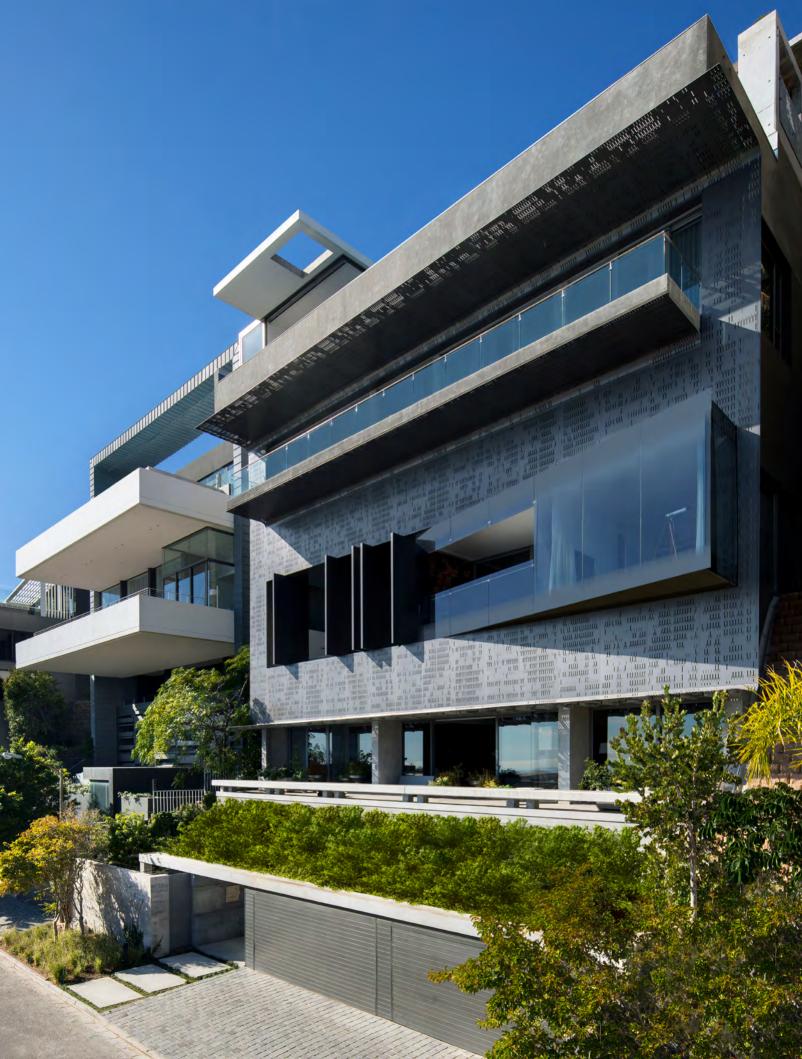

## ATLANTIC VISION

CAPE TOWN, SOUTH AFRICA

This stunning residence shows the impressive result when the full comfort of a modern home is potently married to an elemental architecture drawn from its dramatic setting.

Perched on the shoulders of Lion's Head, Beyond springs from a steep hillside that drops off to the famous sequence of Clifton's white beaches. The interior contains a masterful interplay of light, space, and raw materiality, from the cavernous entrance hall to the upper levels that are bathed in generous daylight.

"Nearly every room showcases panoramic views of the Atlantic Ocean"

BEYOND by SAOTA