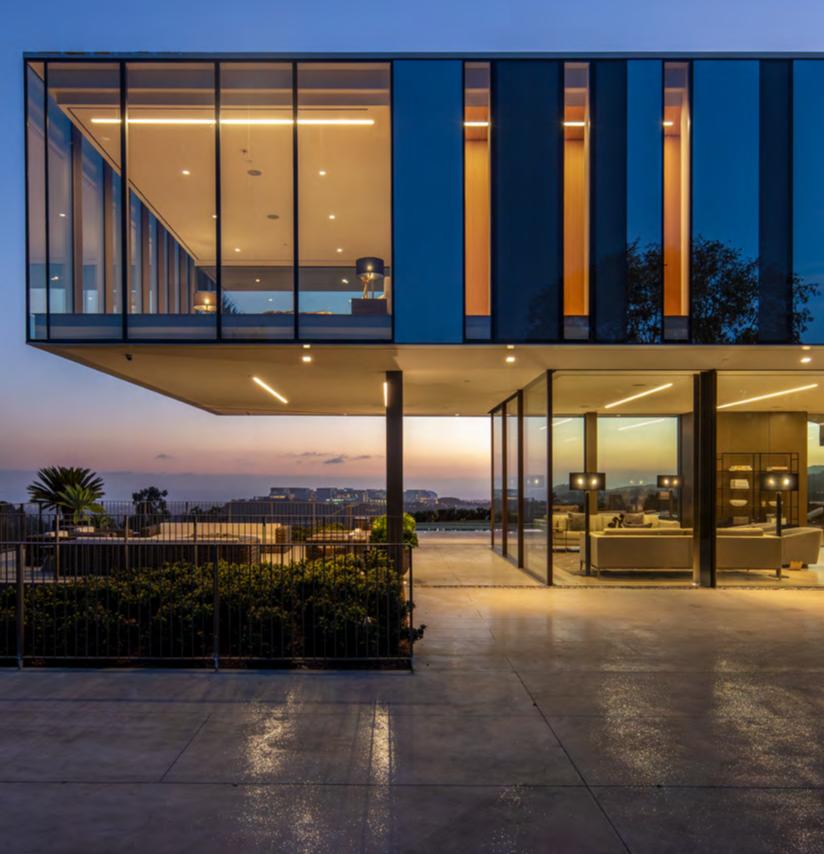

## INFINITY HOUSE

AN ENDLESS VIEW













## ATLANTIC VISION

CAPE TOWN, SOUTH AFRICA

This stunning residence shows the impressive result when the full comfort of a modern home is potently married to an elemental architecture drawn from its dramatic setting.

Perched on the shoulders of Lion's Head, Beyond springs from a steep hillside that drops off to the famous sequence of Clifton's white beaches. The interior contains a masterful interplay of light, space, and raw materiality, from the cavernous entrance hall to the upper levels that are bathed in generous daylight.

The glazed lines between inside and out peel back to blur the boundaries in a continuous transparent space which links a generous back garden opening directly onto Table Mountain National Park to a pool which stretches out towards the sea in front. An