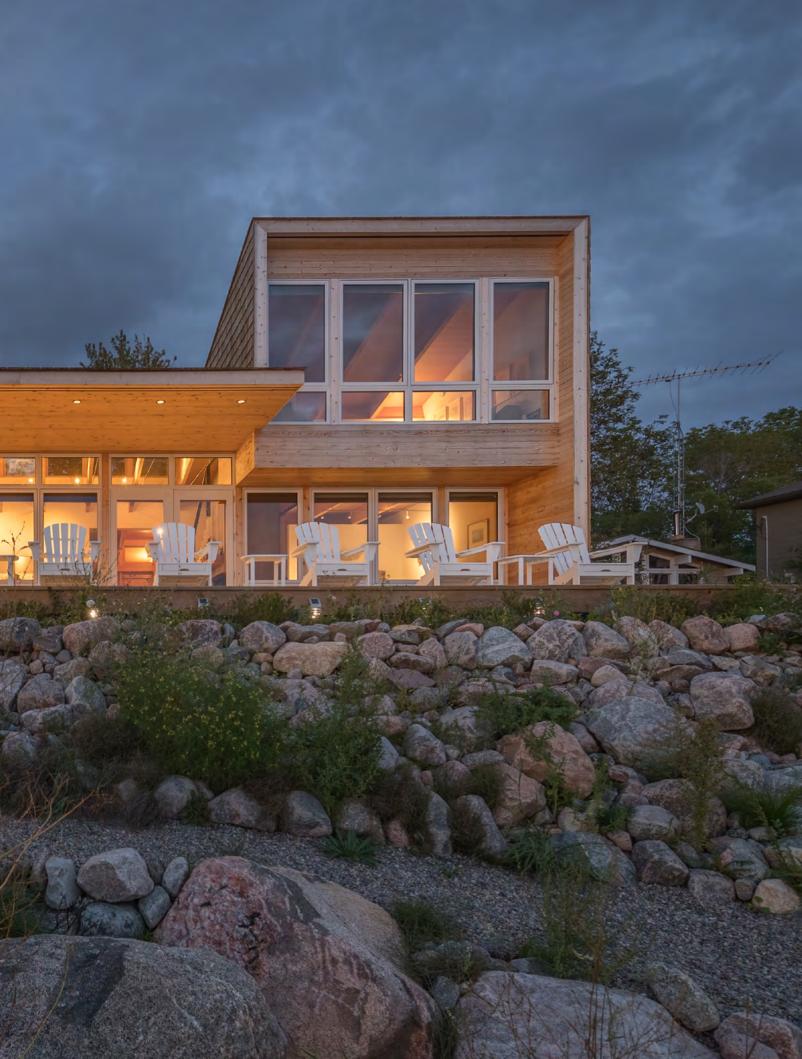

## CANADIAN WATERLINES

VICTORIA BEACH, MANITOBA, CANADA

Fully exposed to spectacular sunsets and impressive thunderstorms, the Beach House embraces the prairie skies and changing waterscapes. This 2,000-square foot residence was designed to echo the stone and wood cottage vernacular of this beachside community. Harmonizing with the surrounding landscape, cedar and fir were used both inside and out and emit the natural aesthetic of age-old building materials.

With a playfulness of scale, low rooflines introduce the visitor to lofty interior spaces that celebrate a panoramic view and an ocean-like horizon line of water and sky. The interior is extended outward across the deck with a wall of windows that open to create what feels more like a screened-in porch with a dramatic roof overhang and the summer breeze sweeping through it.

The commitment to the spectacular view of the watery horizon is revealed throughout the design, with both the outdoor deck set with Adirondack chairs to allow for peaceful contemplation of the scenery during clement weather, and a snug sitting area with tastefully upholstered corner seating for when the wind is howling outside.