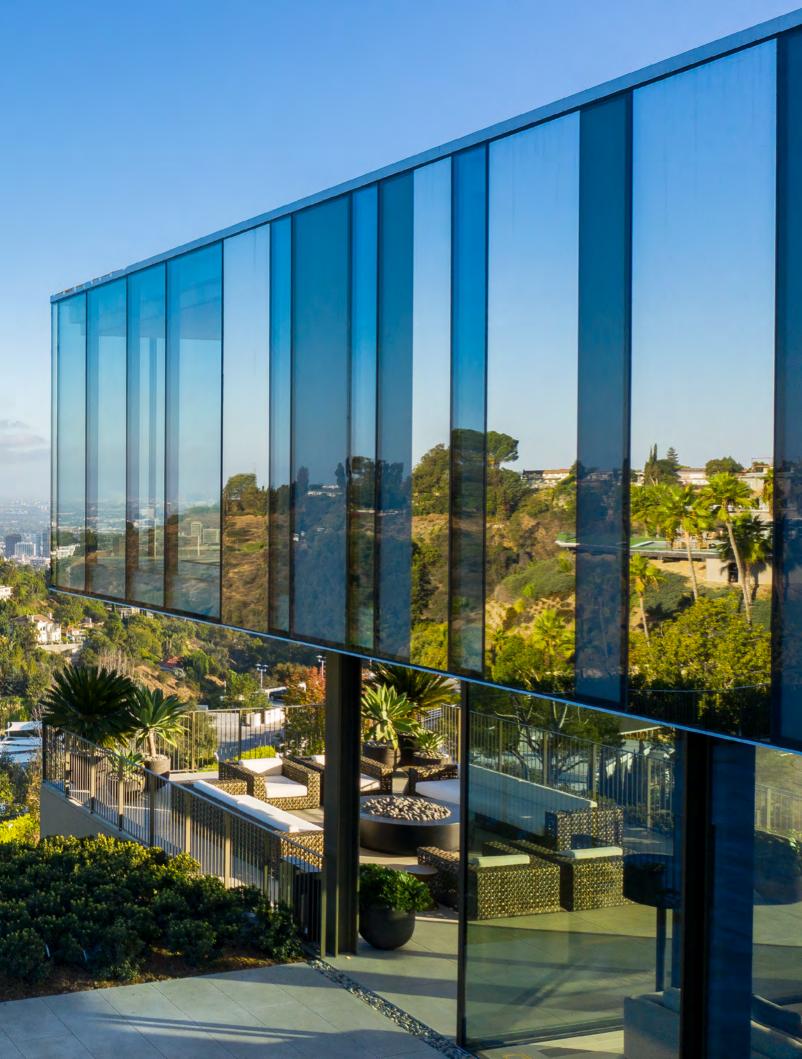

## INFINITY HOUSE

AN ENDLESS VIEW













## ATLANTIC VISION

CAPE TOWN, SOUTH AFRICA

This stunning residence shows the impressive result when the full comfort of a modern home is potently married to an elemental architecture drawn from its dramatic setting.

Perched on the shoulders of Lion's Head, Beyond springs from a steep hillside that drops off to the famous sequence of Clifton's white beaches. The interior contains a masterful interplay of light, space, and raw materiality, from the cavernous entrance hall to the upper levels that are bathed in generous daylight.

The glazed lines between inside and out peel back to blur the boundaries in a continuous transparent space which links a generous back garden opening directly onto Table Mountain National Park to a pool which stretches out towards the sea in front. And it is