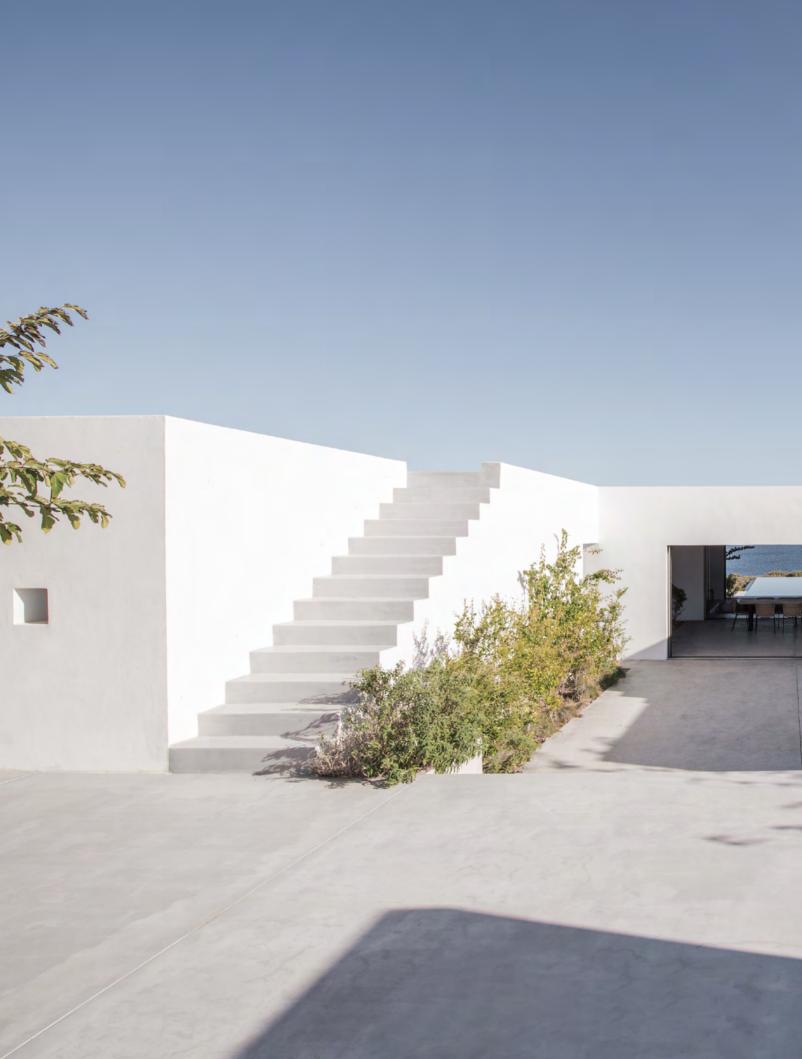

## BRIDGE BETWEEN

ANTIPAROS, GREECE

Located in the beautiful Cycladic islands, this house anchors on the landscape, creating a bridge between the sea and the land, with panoramic views over the Mediterranean Sea.

The house emerges from the landscape and the landscape evolves linearly as an extension of the house. Views are maximized throughout the interior spaces, such the picturesque framed view from the sunken lounge, deliberately in a recessed level to allow for unobscured views. White walls typical of Greek white-wash buildings serve to enhance the blue of the sea. The infinity pool situated in front of the living area follows the linear direction towards the horizon, and providing a bridge between the two blue surfaces of water.