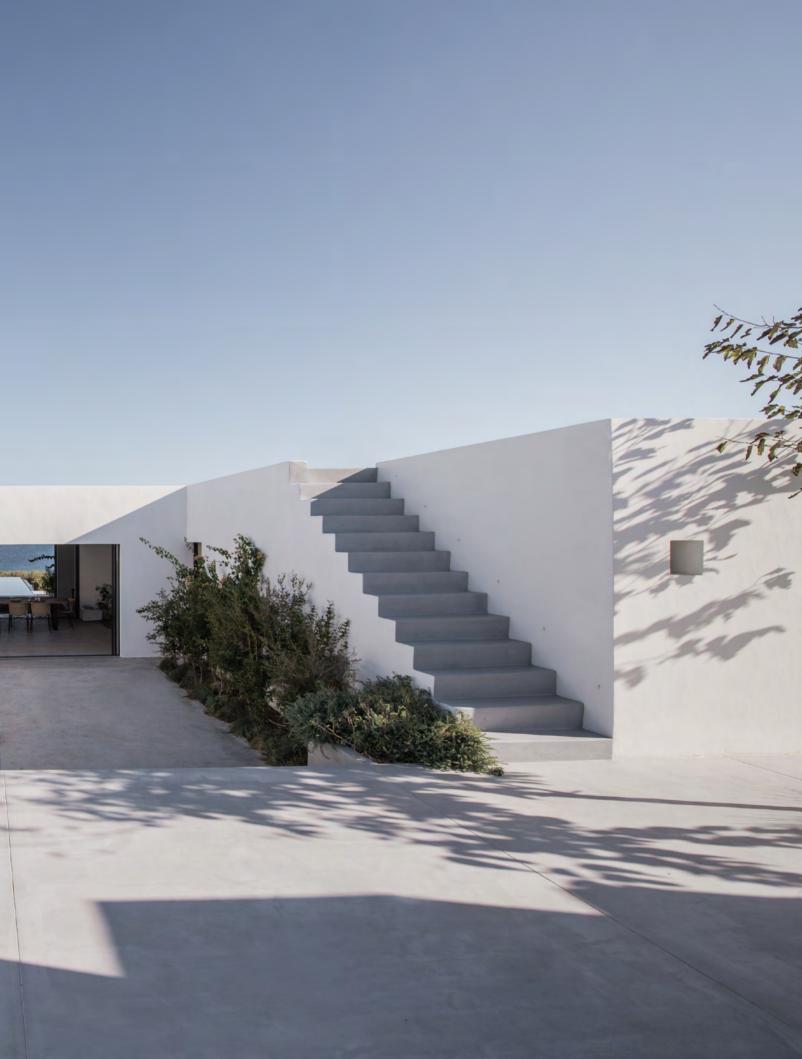

## BRIDGE BETWEEN

ANTIPAROS, GREECE

Located in the beautiful Cycladic islands, this house anchors on the landscape, creating a bridge between the sea and the land, with panoramic views over the Mediterranean Sea.

The house emerges from the landscape and the landscape evolves linearly as an extension of the house. Views are maximized throughout the interior spaces, such the picturesque framed view from the sunken lounge, deliberately in a recessed level to allow for unobscured views. White walls typical of Greek white-wash buildings serve to enhance the blue of the sea. The infinity pool situated in front of the living area follows the linear direction towards the horizon, and providing a bridge between the two blue surfaces of water.