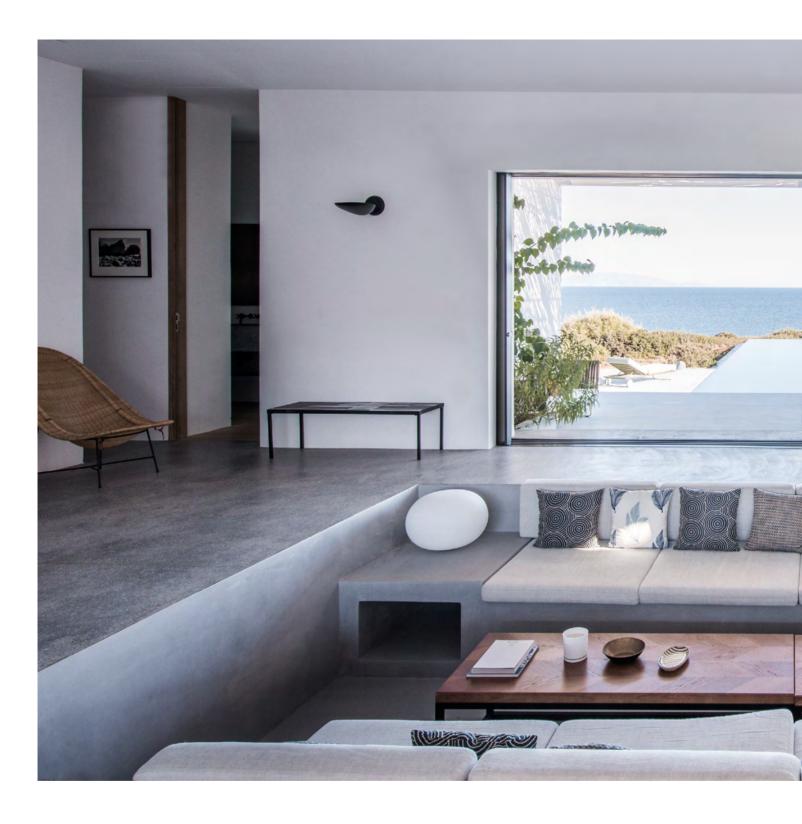

The house emerges from the landscape and the landscape evolves linearly as an extension of the house. Views are maximized throughout the interior spaces, such the picturesque framed view from the sunken lounge, deliberately in a recessed level to allow for unobscured views. White walls typical of Greek white-wash buildings serve to enhance the blue of the sea. The infinity pool situated in front of the living area follows the linear direction towards the horizon, and providing a bridge between the two blue surfaces of water.

"The open void creates a frame that captures the perpetual energy and alternating images of the sea."

H\_ORIZON by VOIS ARCHITECTS