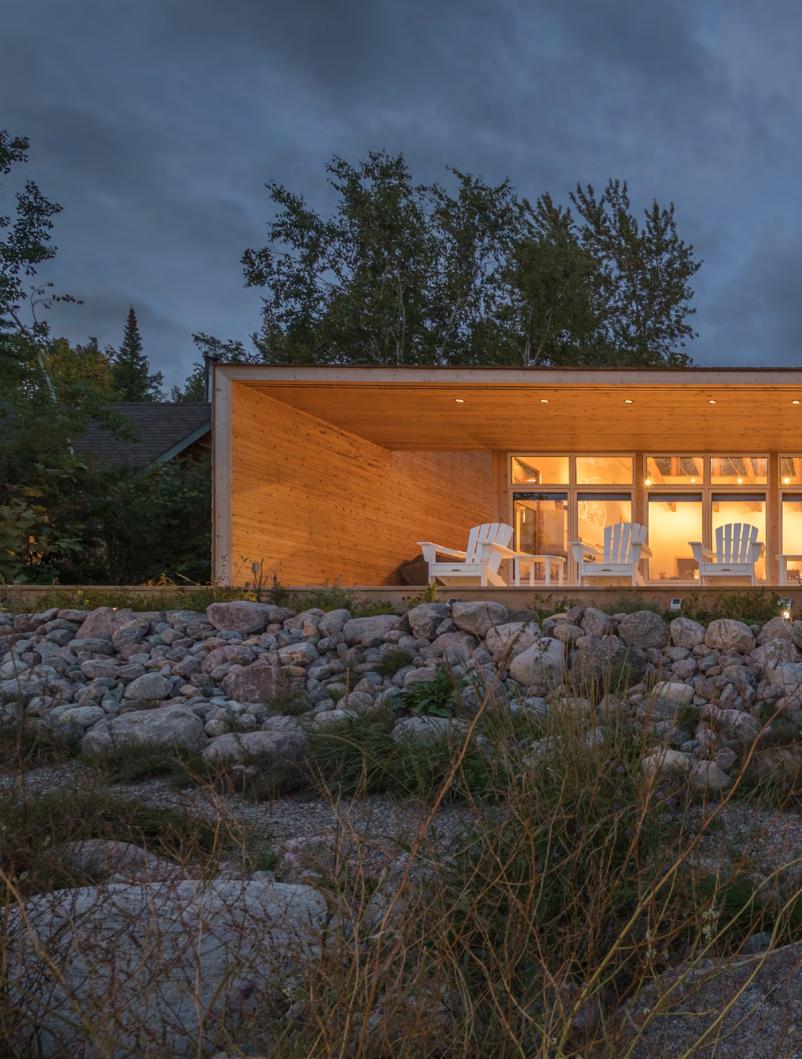

## CANADIAN WATERLINES

VICTORIA BEACH, MANITOBA, CANADA

Fully exposed to spectacular sunsets and impressive thunderstorms, the Beach House embraces the prairie skies and changing waterscapes. This 2,000-square foot residence was designed to echo the stone and wood cottage vernacular of this beachside community. Harmonizing with the surrounding landscape, cedar and fir were used both inside and out and emit the natural aesthetic of age-old building materials.

With a playfulness of scale, low rooflines introduce the visitor to lofty interior spaces that celebrate a panoramic view and an ocean-like horizon line of water and sky. The interior is extended outward across the deck with a wall of windows that open to create what feels more like a screened-in porch with a dramatic roof overhang and the summer breeze sweeping through it.

The commitment to the spectacular view of the watery horizon is revealed throughout the design, with both the outdoor deck set with Adirondack chairs to allow for peaceful contemplation of the scenery during clement weather, and a snug sitting area with tastefully upholstered corner seating for when the wind is howling outside.