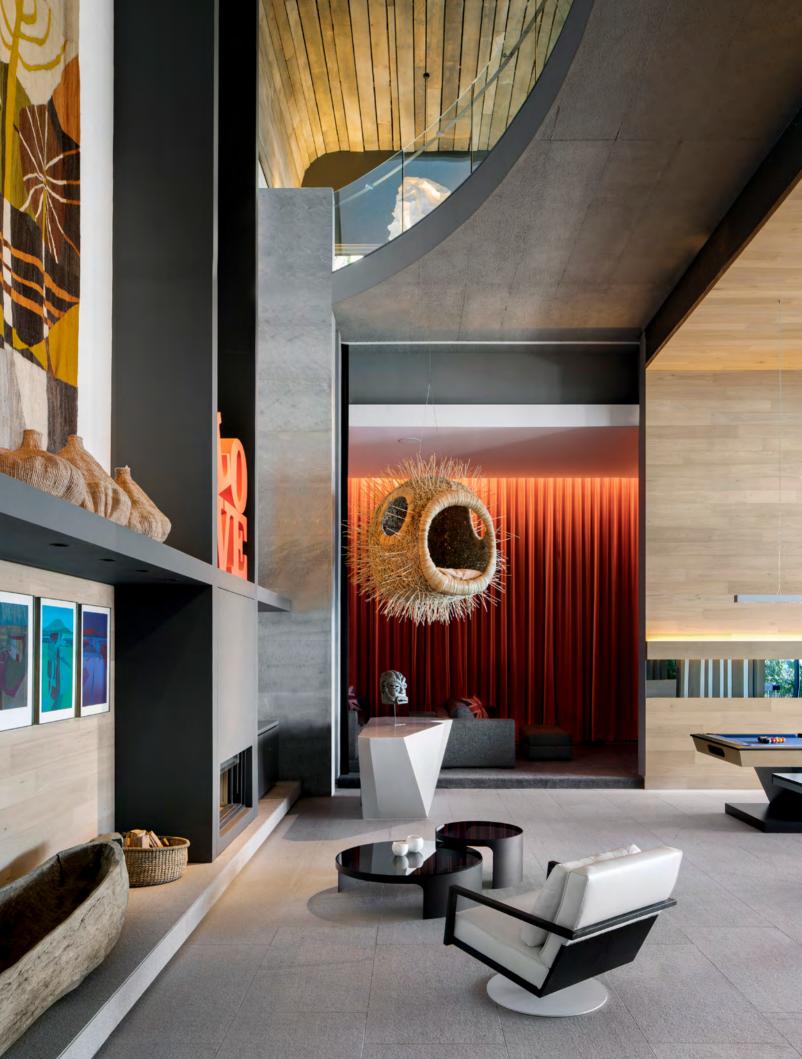

Perched on the shoulders of Lion's Head, Beyond springs from a steep hillside that drops off to the famous sequence of Clifton's white beaches. The interior contains a masterful interplay of light, space, and raw materiality, from the cavernous entrance hall to the upper levels that are bathed in generous daylight.